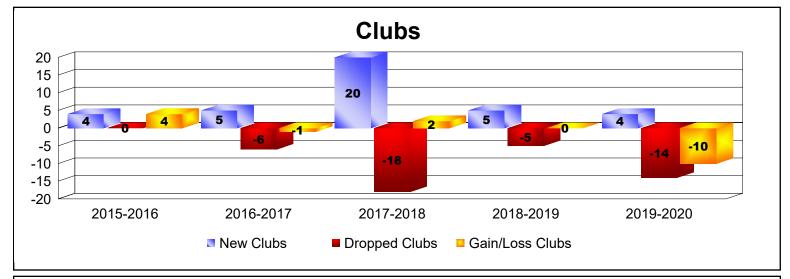

District 315B4 As of June 2020 Cumulative

| Year      | New<br>Clubs | Dropped<br>Clubs | Gain/<br>Loss<br>Clubs | New<br>Members | Charter<br>Members | Reinstate<br>Members | Transfer<br>Members | Total<br>Member<br>Added | Total<br>Members<br>Dropped | Gain/<br>Loss<br>Members |
|-----------|--------------|------------------|------------------------|----------------|--------------------|----------------------|---------------------|--------------------------|-----------------------------|--------------------------|
| 2015-2016 | 4            | 0                | 4                      | 207            | 88                 | 22                   | 1                   | 318                      | -135                        | 183                      |
| 2016-2017 | 5            | -6               | -1                     | 298            | 113                | 9                    | 3                   | 423                      | -315                        | 108                      |
| 2017-2018 | 20           | -18              | 2                      | 366            | 450                | 24                   | 49                  | 889                      | -600                        | 289                      |
| 2018-2019 | 5            | -5               | 0                      | 410            | 112                | 7                    | 0                   | 529                      | -414                        | 115                      |
| 2019-2020 | 4            | -14              | -10                    | 293            | 104                | 40                   | 3                   | 440                      | -624                        | -184                     |
| Average   | 8            | -9               | -1                     | 315            | 173                | 20                   | 11                  | 520                      | -418                        | 102                      |