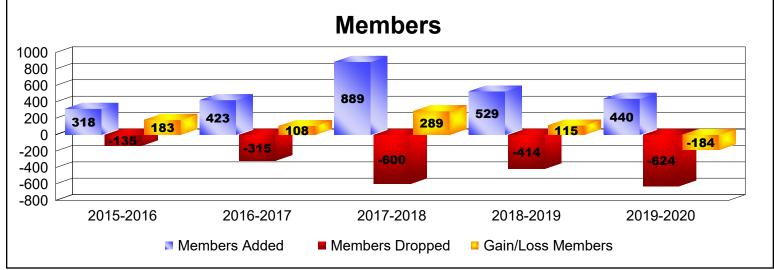

District 315B4 As of June 2020 Cumulative

| Year      | New<br>Clubs | Dropped<br>Clubs | Gain/<br>Loss<br>Clubs | New<br>Members | Charter<br>Members | Reinstate<br>Members | Transfer<br>Members | Total<br>Member<br>Added | Total<br>Members<br>Dropped | Gain/<br>Loss<br>Members |
|-----------|--------------|------------------|------------------------|----------------|--------------------|----------------------|---------------------|--------------------------|-----------------------------|--------------------------|
| 2015-2016 | 4            | 0                | 4                      | 207            | 88                 | 22                   | 1                   | 318                      | -135                        | 183                      |
| 2016-2017 | 5            | -6               | -1                     | 298            | 113                | 9                    | 3                   | 423                      | -315                        | 108                      |
| 2017-2018 | 20           | -18              | 2                      | 366            | 450                | 24                   | 49                  | 889                      | -600                        | 289                      |
| 2018-2019 | 5            | -5               | 0                      | 410            | 112                | 7                    | 0                   | 529                      | -414                        | 115                      |
| 2019-2020 | 4            | -14              | -10                    | 293            | 104                | 40                   | 3                   | 440                      | -624                        | -184                     |
| Average   | 8            | -9               | -1                     | 315            | 173                | 20                   | 11                  | 520                      | -418                        | 102                      |